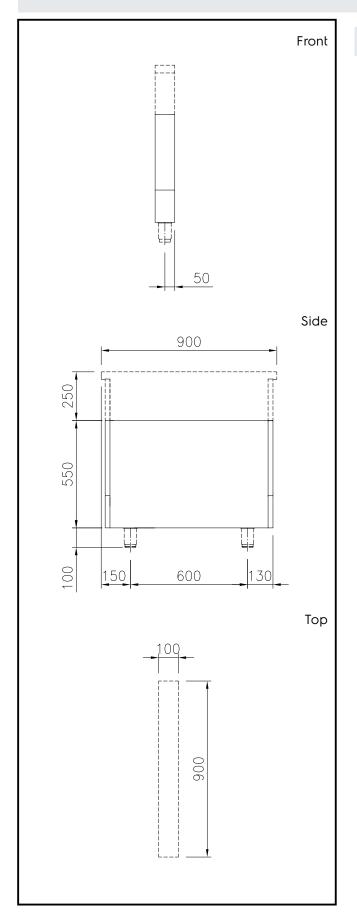

### Modular Cooking Range Line thermaline 90 - 100 mm Closed base, 1 Side - H=550

| ITEM #  |  |
|---------|--|
| MODEL # |  |
| NAME #  |  |
| SIS #   |  |
| AIA#    |  |

## **Key Information:**

External dimensions, Width:

589600 (MC3ADOAOOO)100 mmExternal dimensions, Depth:900 mmExternal dimensions, Height:550 mmNet weight:10 kg

| Optional Accessories                                                        |            |  |
|-----------------------------------------------------------------------------|------------|--|
| <ul> <li>Stainless steel side panel,<br/>900x800mm, freestanding</li> </ul> | PNC 912511 |  |
| • Stainless steel side kicking strips left and right, freestanding,         | PNC 912621 |  |