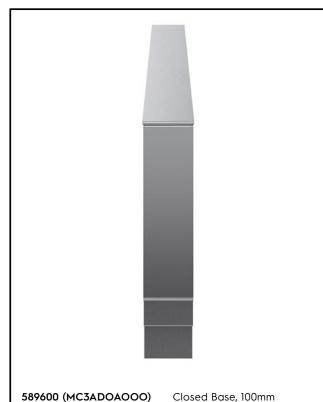

### Modular Cooking Range Line thermaline 90 - 100 mm Closed base, 1 Side - H=550

| ITEM #  |  |
|---------|--|
| MODEL # |  |
| NAME #  |  |
| SIS #   |  |
| AIA#    |  |

#### Item No.

100 mm wide closed base compartment. Internal frame for heavy duty sturdiness in stainless steel. Flat surface construction, easily cleanable.

IPX5 water resistant certification.

Configuration: One-side operated freestanding base.

## **Key Information:**

External dimensions, Width:

589600 (MC3ADOAOOO)100 mmExternal dimensions, Depth:900 mmExternal dimensions, Height:550 mmNet weight:10 kg

| Optional Accessories                                                        |            |  |
|-----------------------------------------------------------------------------|------------|--|
| <ul> <li>Stainless steel side panel,<br/>900x800mm, freestanding</li> </ul> | PNC 912511 |  |
| • Stainless steel side kicking strips left and right, freestanding,         | PNC 912621 |  |